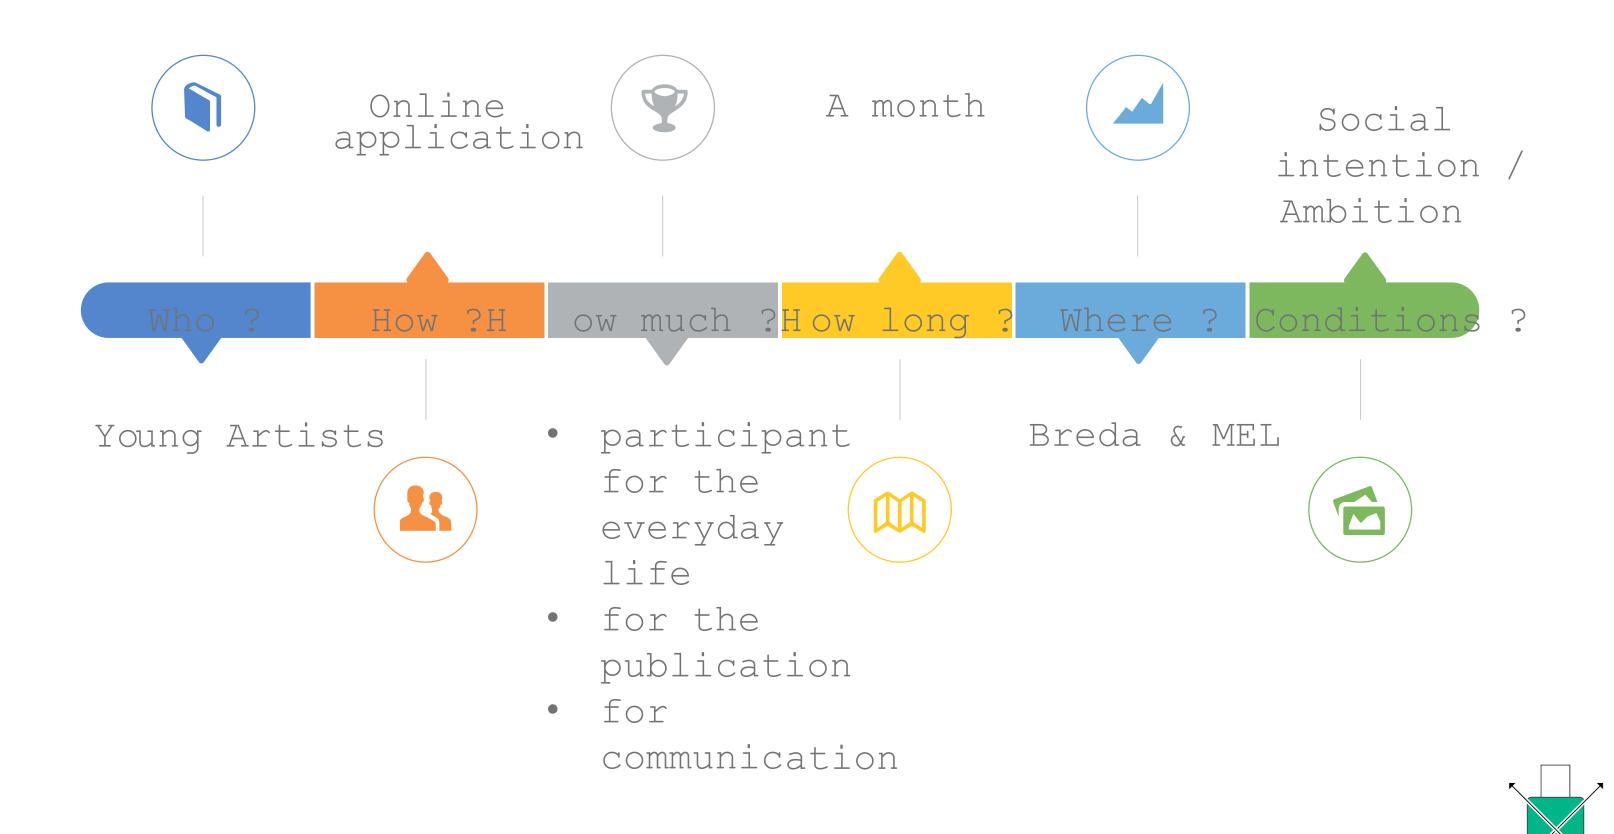

#### Application Progress

Choice of a transnational theme Call for contribution in side the FR and a NL Student academic community apply within their for the publications schools. Pre-selection Call for locals to make them a part Admission Board choose of the creation process 1 student from each country The student is send to the other country with a grand and a dynamic local networkto do there artistic reseach and produce artworks.

# travel , acomodation, material Publication Print, Design, Photographers Writers / Translators Budget Additional Cost Institution Fee, Printing posters Flyers, tools, communication, website

Students / Artist