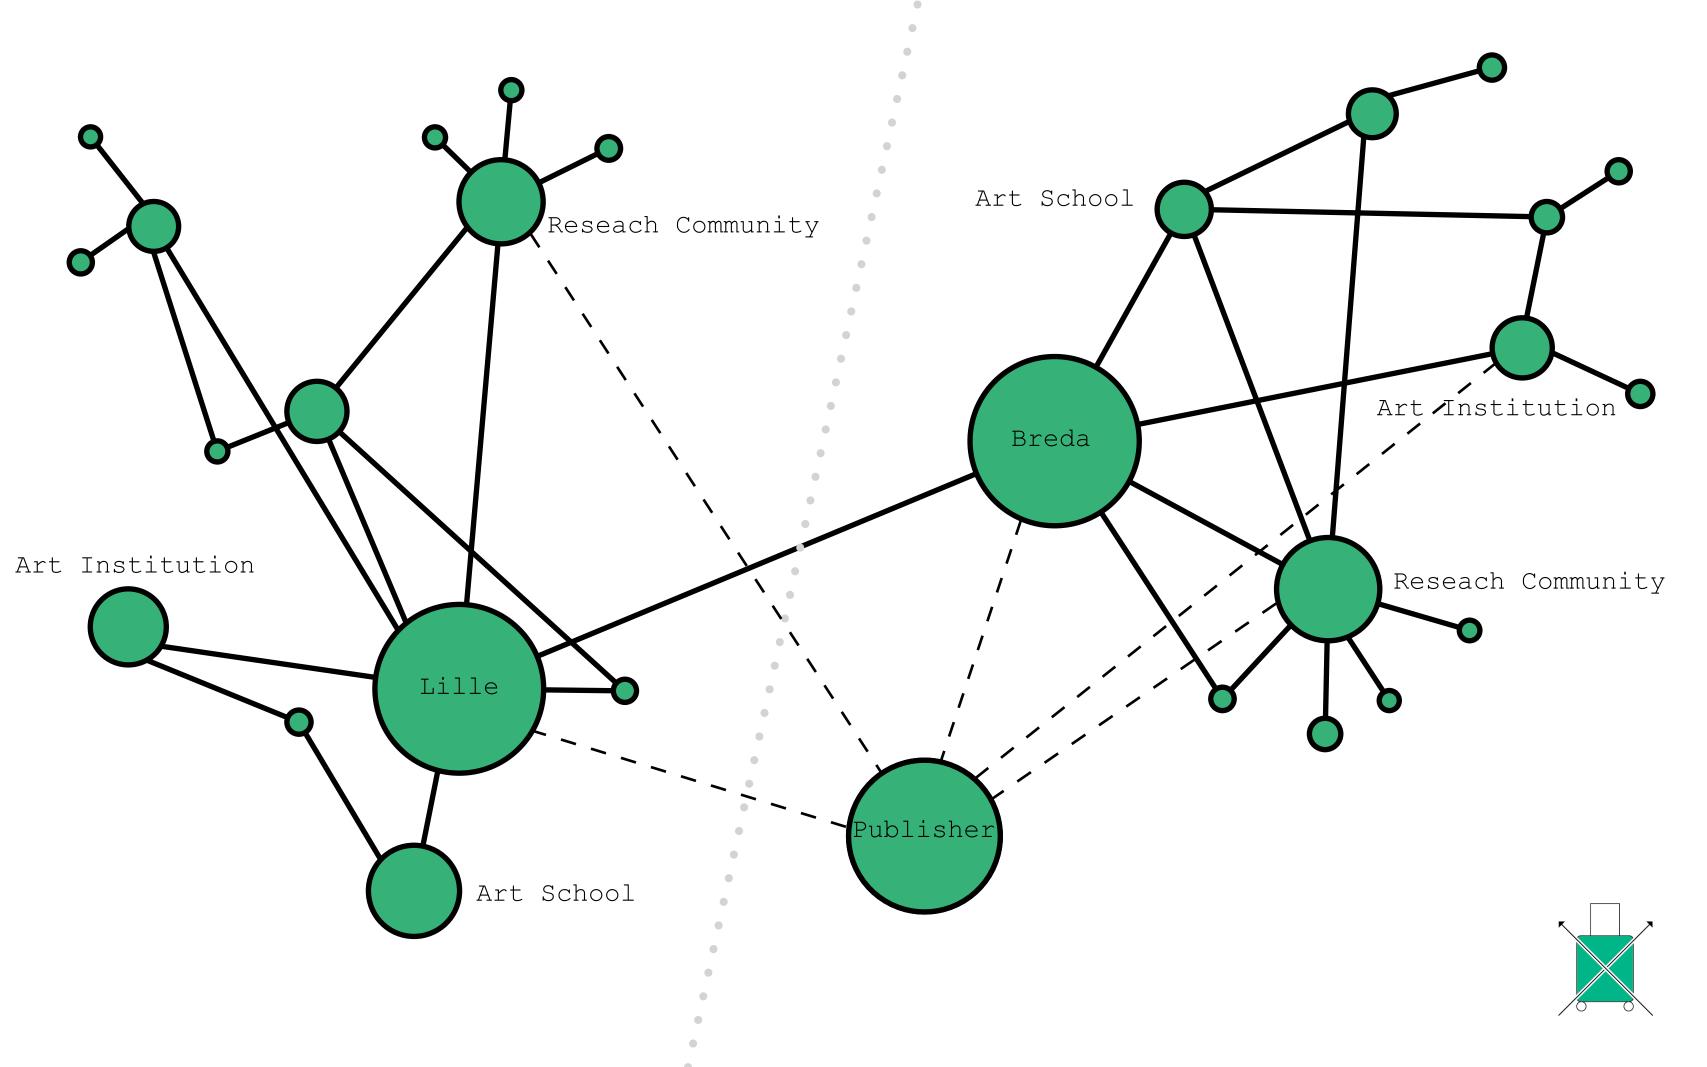

Cross-border Suitcase Project



#### Application Progress

Choice of a transnational theme Call for contribution in side the FR and a NL Student academic community apply within their for the publications schools. Pre-selection Call for locals to make them a part Admission Board choose of the creation process 1 student from each country The student is send to the other country with a grand and a dynamic local networkto do there artistic reseach and produce artworks.



#### The Artist



Reseach Question:

How does making career, or the inability to make career alter the mental health ?

Why Lille?

One of the biggest student cities of France, with studens from different backgrounds.

And the amounth of less wealty areas

The History of Lille and Textile
The current matterial what
I'm exploring is Textile/Fabric.



###